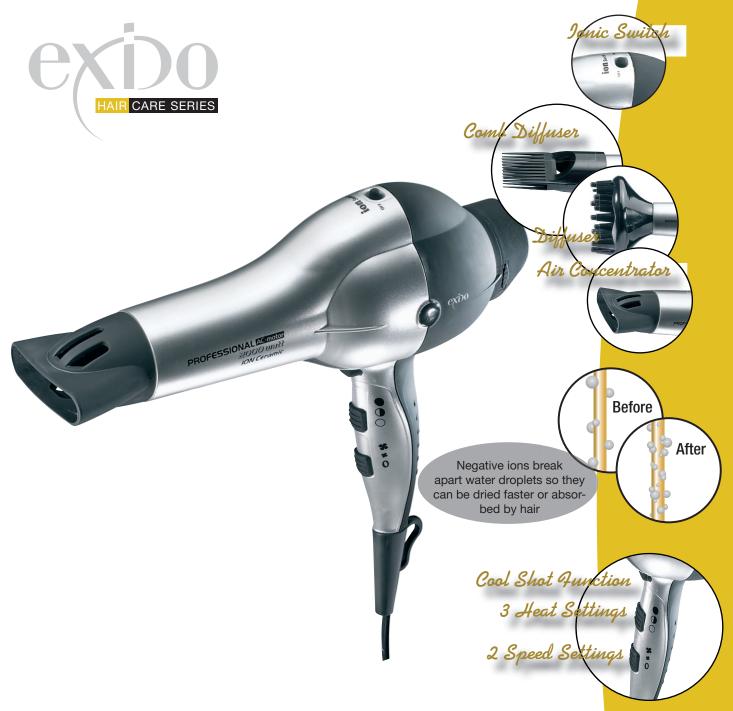

## 235-002 Hairdryer with powerful professional motor

- 2000 watt power
- Professional AC-motor
  - dries your hair at double speed
- Ionisation by separate button:
  - prevents static electricity, makes your hair shiny
- 2 speed and 3 heat settings
- · Cool shot button

- Detachable back filter
  - easy to clean
- Incl. air concentrator, big diffuser and comb diffuser
- Hanging loop
- · Overheat protection